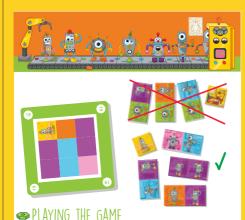

### ●PLAYING THE GAME

Take a yellow, orange, or red card, and make sure you are looking at the challenge side. The card shows you where to place the yellow squares with Robbie and his workshop; any other images of his friends are there to guide you. Try to assemble the 7 rectangular Tiles so that their backgrounds match the color pattern on the Challenge Card.

Remember, the Tiles are double sided so the solution might be on the other side!

■ NOTE: Tiles showing the same color on both squares can be placed in any direction.

Both positions are correct, even though only one is shown on the solution.

## ■ WINNING THE GAME

When you complete the challenge, you win! Check your work using the solution on the back of each card.