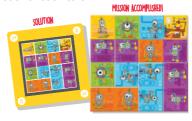

## ■ WINNING THE GAME

When you complete the challenge, you win! Check your work using the solution on the back of each card.

### CONTENTS

- 60 Challenge Cards (solutions on the back)
- 9 double-sided Tiles: (2 squares, 7 rectangles)

Robbie the Robot wants to go to the workshop for a repair, will he be able to visit all of his friends along the way? Position the Tiles into a 3x3 or 4x4 grid, to match the pattern on the Challenge Card.