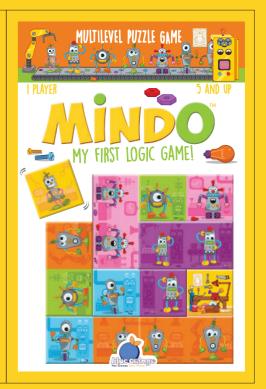

## ■ I PLAYER • 5 AND UP

### CONTENTS

- 60 Challenge Cards (solutions on the back)
- 9 double-sided Tiles: (2 squares, 7 rectangles)

Robbie the Robot wants to go to the workshop for a repair, will he be able to visit all of his friends along the way? Position the Tiles into a 3x3 or 4x4 grid, to match the pattern on the Challenge Card.