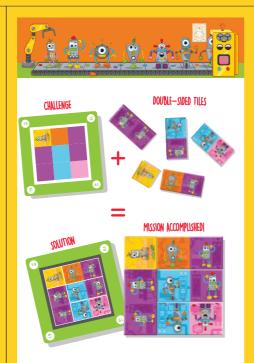

Take a green card, and make sure you are looking at the challenge side.

The card shows you where to place Robbie's square. Now, try to assemble the other 4 rectangular Tiles so that their backgrounds match the color pattern on the Challenge Card.

Remember, the Tiles are double sided so the solution might be on the other side!

### CONTENTS

- 60 Challenge Cards (solutions on the back)
- 9 double-sided Tiles: (2 squares, 7 rectangles)

Robbie the Robot wants to go to the workshop for a repair, will he be able to visit all of his friends along the way? Position the Tiles into a 3x3 or 4x4 grid, to match the pattern on the Challenge Card.