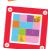

### ●PLAYING THE GAME

Take a yellow, orange, or red card, and make sure you are looking at the challenge side. The card shows you where to place the yellow squares with Robbie and his workshop; any other images of his friends are there to guide you. Try to assemble the 7 rectangular Tiles so that their backgrounds match the color pattern on the Challenge Card.