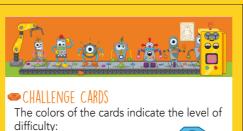

The card always shows you where to position Robbie at the start of each challenge. Sometimes one or two of his friends will show up on the card to help you along the way!

• Green: easy 3x3 grid

• Yellow: easy 4x4 grid (2 clues are given)

Orange: medium 4x4 grid (1 clue is given)

Red: expert 4x4 grid (no clues are given)

Before you play, decide on a level of difficulty.

Then, place the corresponding cards in a pile, with the challenges facing up and the solutions facing down (the side with the solutions is the side where the grid is completely filled with images).