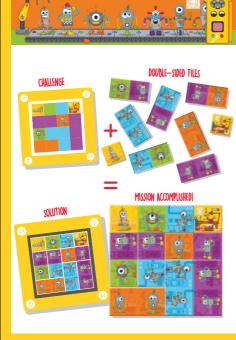

Take a green card, and make sure you are looking at the challenge side.

The card shows you where to place Robbie's square. Now, try to assemble the other 4 rectangular Tiles so that their backgrounds match the color pattern on the Challenge Card.

Remember, the Tiles are double sided so the solution might be on the other side!

### ●PLAYING THE GAME

Take a yellow, orange, or red card, and make sure you are looking at the challenge side. The card shows you where to place the yellow squares with Robbie and his workshop; any other images of his friends are there to guide you. Try to assemble the 7 rectangular Tiles so that their backgrounds match the color pattern on the Challenge Card.

Remember, the Tiles are double sided so the solution might be on the other side!

■ NOTE: Tiles showing the same color on both squares can be placed in any direction.

Both positions are correct, even though only one is shown on the solution.

## ■ WINNING THE GAME

When you complete the challenge, you win! Check your work using the solution on the back of each card.

### CONTENTS

- 60 Challenge Cards (solutions on the back)
- 9 double-sided Tiles: (2 squares, 7 rectangles)

Robbie the Robot wants to go to the workshop for a repair, will he be able to visit all of his friends along the way? Position the Tiles into a 3x3 or 4x4 grid, to match the pattern on the Challenge Card.